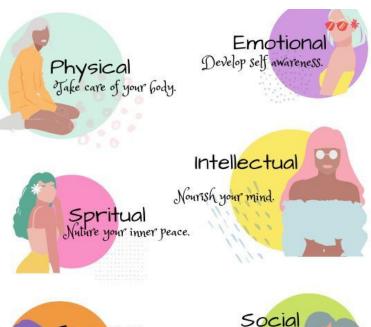

### TAKE CARE OF YOUR HEALTH

Try following these 10 guidelines to take care of your health.

- 1. Kick Your Bad Habits
- Get Your Checkups
- 3. Have a Good Sleep
- 4. Exercise Is Key
- 5. Eat a Healthy Diet
- 6. Eat Breakfast Each Day
- 7. Drink It Up
- 8. Reduce Your Stress
- 9. Don't Bottle It Up
- 10. Focus on Consistency and Moderation